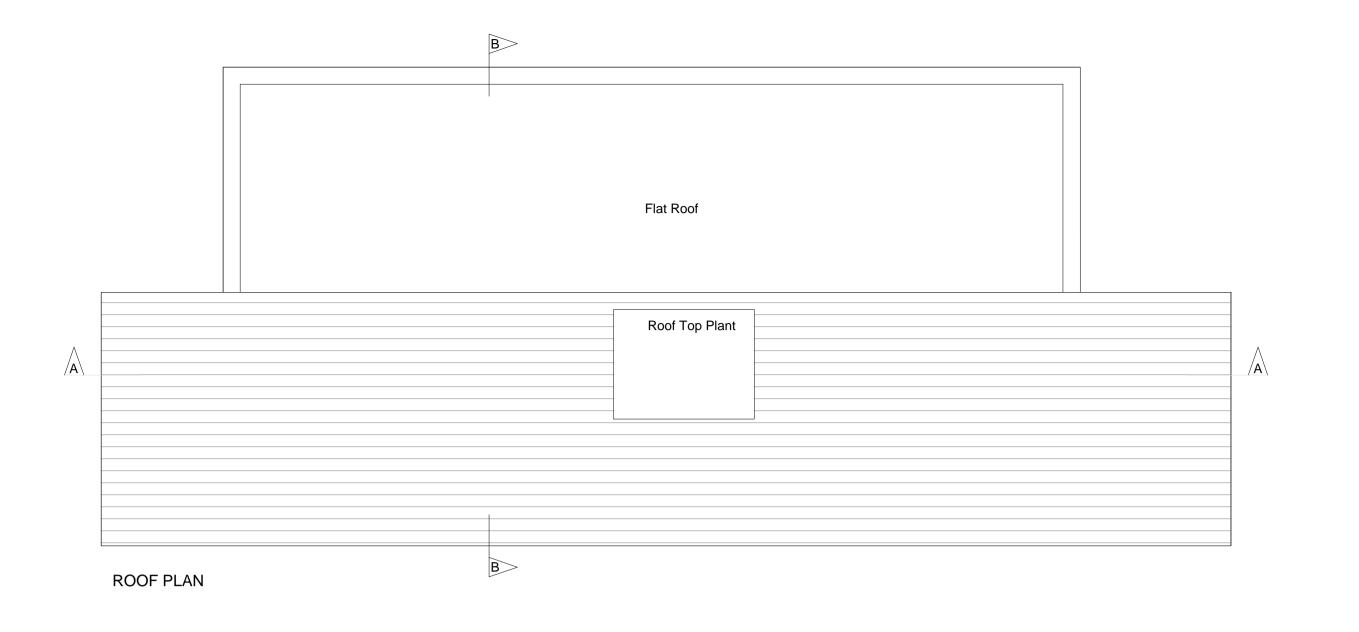

File Path: T:\Project Docs\NPS Leeds Projects\14-25-14-1-1060 Little London PS\10 - Compliance\01 - Planning\Drawings\DWG\14-1-1060 NPS-DR-A-070.dwg, Saved: 17 March 2014 18:01:06, By: Boasman, Craig