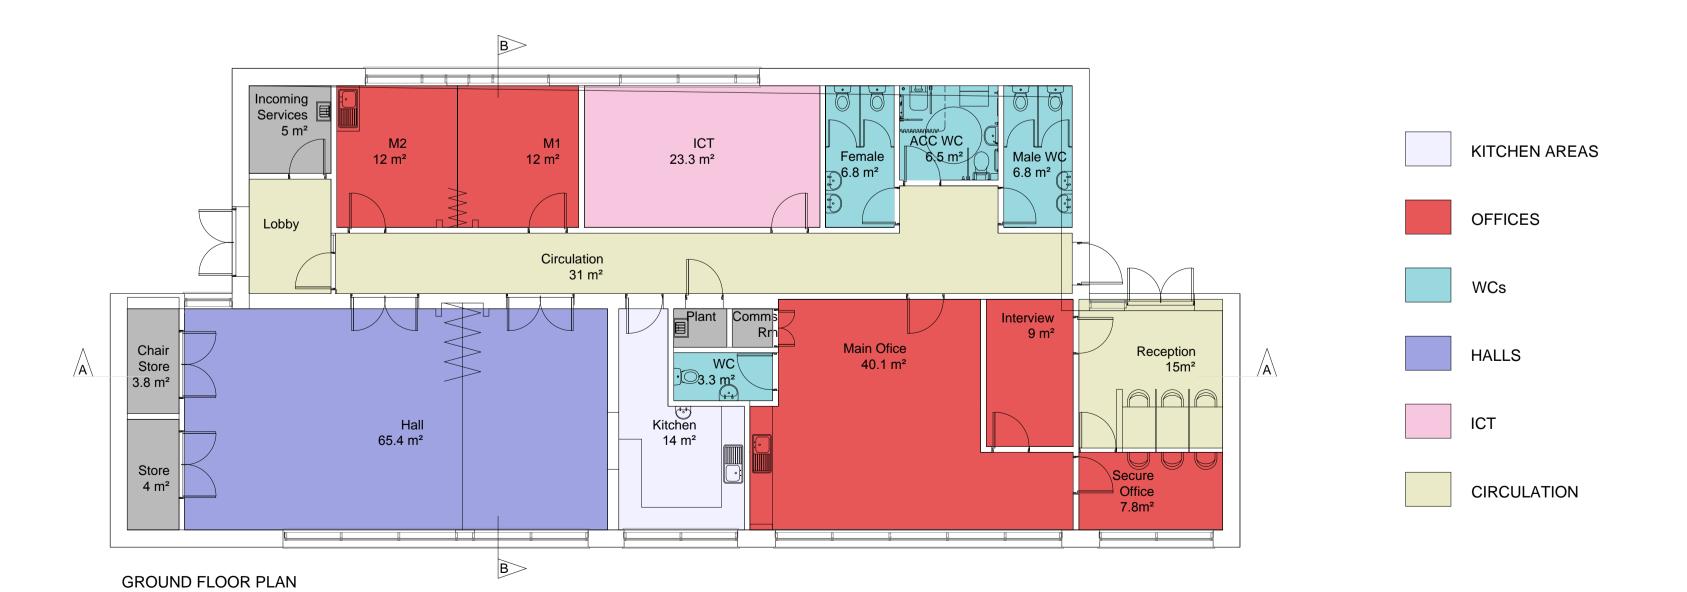

File Path: T:\Project Docs\NPS Leeds Projects\14-25-14-1-1060 Little London PS\10 - Compliance\01 - Planning\Drawings\DWG\14-1-1060 NPS-DR-A-070.dwg, Saved: 17 March 2014 18:01:06, By: Boasman, Craig