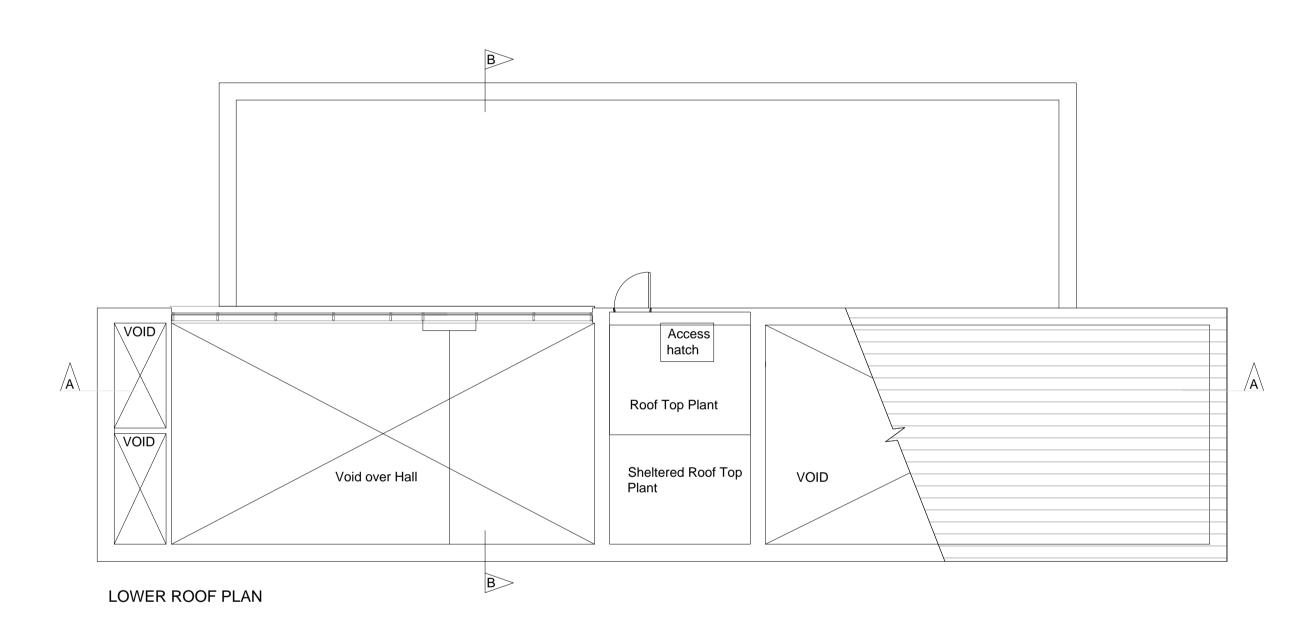

File Path: T:\Project Docs\NPS Leeds Projects\14-25-14-1-1060 Little London PS\10 - Compliance\01 - Planning\Drawings\DWG\14-1-1060 NPS-DR-A-070.dwg, Saved: 17 March 2014 18:01:06, By: Boasman, Craig